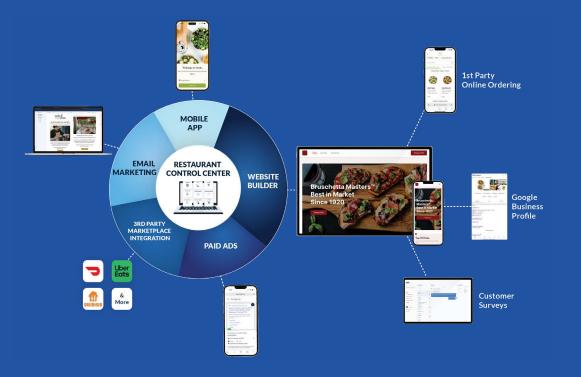

# Why Toast + the Chowly Platform?

- Toast serves as your source of truth, and the Chowly Platform enhances its potential.
- Cancel or refund directly from Toast POS.
- Take advantage of Toast's features while filling critical gaps.
- Drive organic growth and more orders with keyword-optimized websites, helping your restaurant rank higher on Google.
- Outperform your competitors and third-party delivery companies to protect your profits and grow your business.

## **Toast Integration Features**