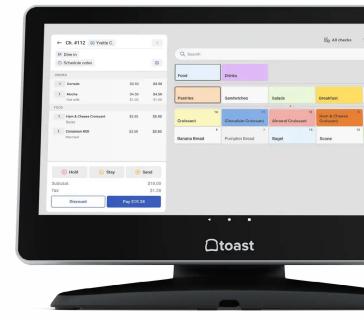

#### **Toast Payments**

One-click integration with seamless refunds for 1st party orders directly from the POS.