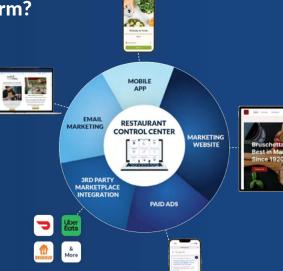

# Why Clover + Chowly Platform?

- Clover powers your POS.The Chowly Platform powers your profits.
- Cancel or refund directly from your Clover POS.
- Leverages Clover's built-in tools to extend your digital storefront.
- Fills critical gaps to help maximize your reach and revenue.