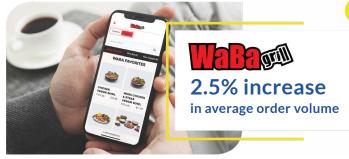

## Join these brands in taking online ordering to the next level

<sup>\*</sup>Compared to the 2.5-3% national average online ordering conversion rate.